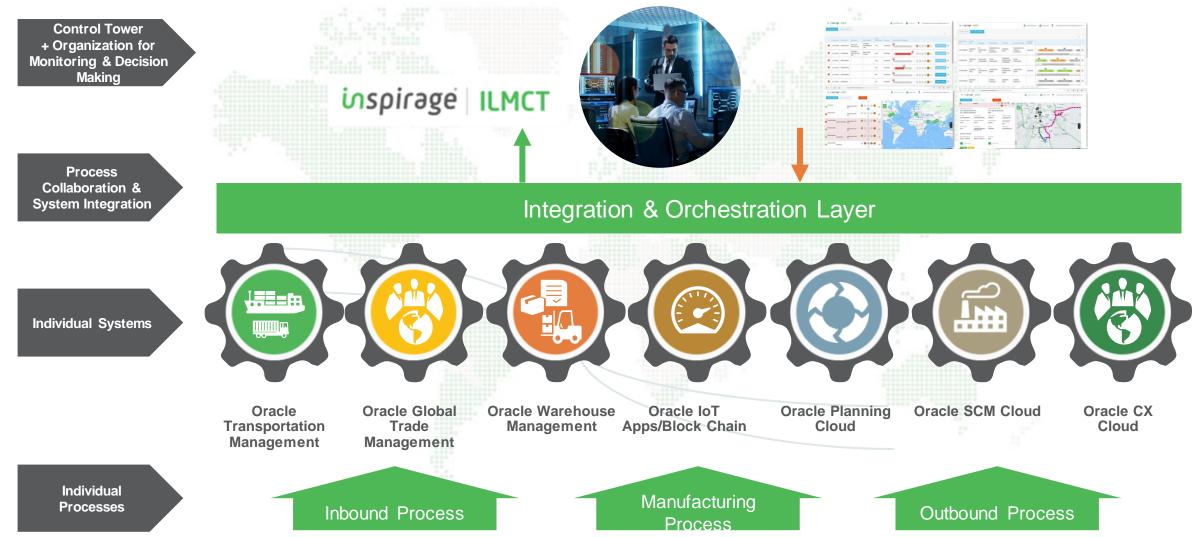

## RESILIENCE REQUIRES INTEGRATED PROCESSES AND SYSTEMS

# ENTERPRISE CONTROL TOWERS ENABLE RESILIENCE

An Enterprise Control Tower is a hub with the required technology, organization and processes that aligns with strategic objectives to provide visibility, decision-making and execution based on real-time analytics.

# SCM VISIBILITY AND EXECUTION PLATFORM OVERALL HIGH-LEVEL ARCHITECTURE

### Enterprise Control Tower

An integrated platform to connect functional silos and disparate systems to provide deeper insights, aid quicker decision making and deliver actionable intelligence.

#### **Key Features & Benefits**

- Enterprise visibility for cloud & hybrid landscapes (Oracle and non-Oracle)
- Advanced analytics, machine learning and self-service capabilities
- Scalable and extensible framework

#### Flexible and Modular Approach:

- Enterprise Analytics
- Integrated Business Planning (IBPx) Control Tower
- Logistics Control Tower
- Supply Chain Risk Control Tower

Available on
ORACLE<sup>\*</sup>
Cloud Marketplace

### Module: Logistics Control Tower

- Improved Transportation performance measurement capabilities
- Logistics performance management and financial analysis
- Shipment event visibility and impact analysis
- Diagnostic analytics combining logistics and supply chain management data to improve fulfillment and increase customer satisfaction
- Mobile enabled