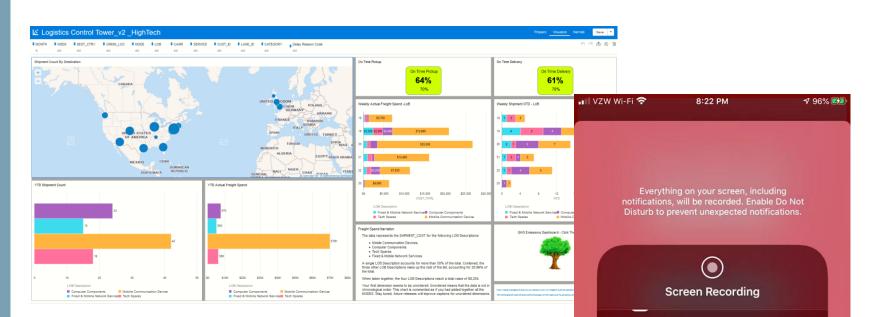

### Module: Logistics Control Tower

- Improved Transportation performance measurement capabilities
- Logistics performance management and financial analysis
- Shipment event visibility and impact analysis
- Diagnostic analytics combining logistics and supply chain management data to improve fulfillment and increase customer satisfaction
- Mobile enabled

# **GLOBAL LOGISTICS CONTROL TOWER**

### **Predictive Visibility**