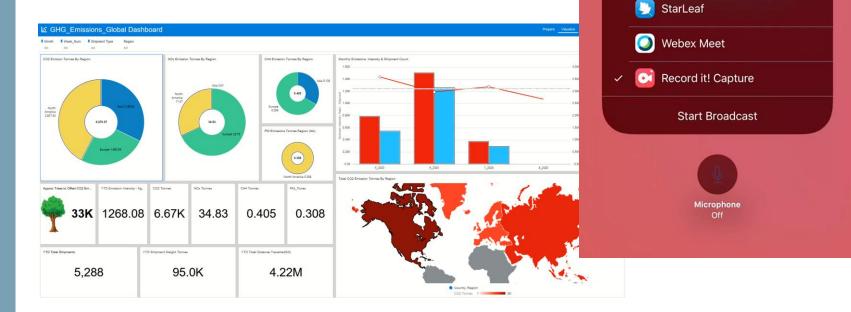

# **BUSINESS EXPECTATIONS – INBOUND IMPACT**

#### Control Tower that is Proactive and agile in every sense?

- Intuitive and Smart UX
- Provides Complete view of all Inflight Supply Chain Operations
- Business Rules driven Alerts and Notifications
- Planned v/s Actuals Help you understand the underlying data and Optimize the same

#### Close loop Integration to TMS / WMS / Supply Chain Planning systems so we can Act?

- Plan Alternate routes?
- Release the warehouse for other activities?
- Re plan your production
- Re promise your customer commitments

#### Provide Drill down abilities to answer Where and What accurately?

• What are we shipping? Product Information inside the container / Truck

**N**spirage

- Which Customer Location should it go to?
- Are we on time?

#### Are we delayed?

- Why Delayed?
- Where is it stuck?
- What is the Planned ETA?
- What Orders/Customers/Warehouse will be Impacted?

Accurate Frequent/Real time updates and Notifications