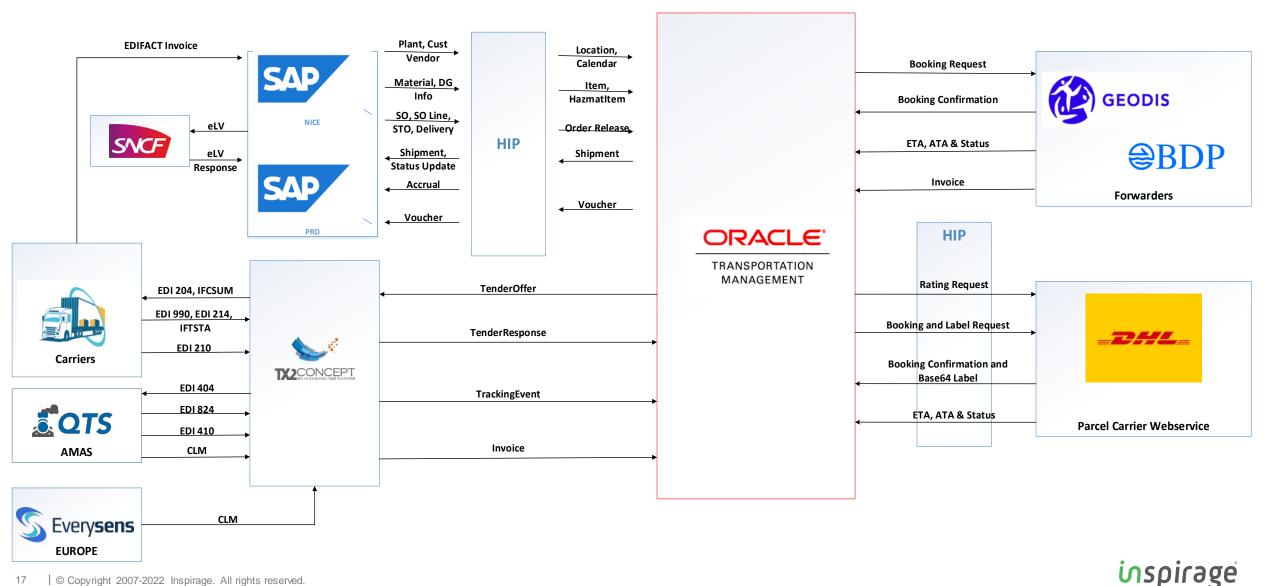

g inbound, outbound, and carrier connectivity.

#### **Solution**

Inspirage was selected to implement the full OTM footprint, including integrations to SAP and carrier connectivity across all geographies. Real-time visibility and powerful digitalization were included in the out of the box solution, which required little customization. Inspirage will provide Managed Services post go-live.

Global chemicals and specialty materials company

Industry: Industrial Manufacturing Revenue: \$9.3B Website: arkema.com

### RESULTS

- End-to-end process management of global transportation operations, both outbound and inbound
- Consolidation of TMS functionalities and continuous process improvements
- Improvement of process control with tracking and alerts

# **Solution Footprint – Currently Live**



## DIGITALLY ENABLING THE INTEGRATED ENTERPRISE



Integrate Information | Accelerate Innovation | Deliver Operational Excellence



# inspirage DANKE