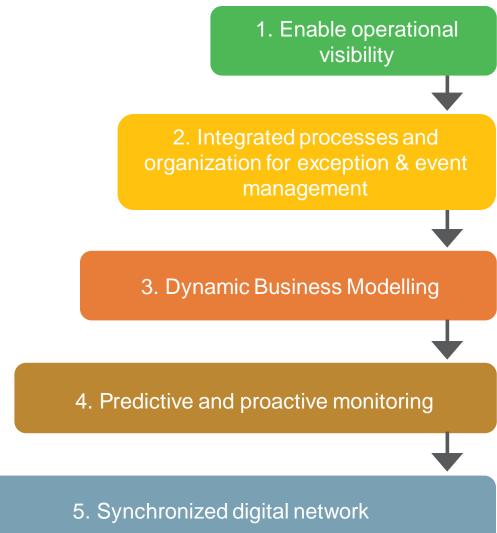

# ENTERPRISE CONTROL TOWERS ENABLE RESILIENCE

An Enterprise Control Tower is a hub with the required technology, organization and processes that aligns with strategic objectives to provide visibility, decision-making and execution based on real-time analytics.

### STAGE 1: OPERATION VISIBILITY

### STAGE 5: THE SYNCHRONIZED DIGITAL NETWORK