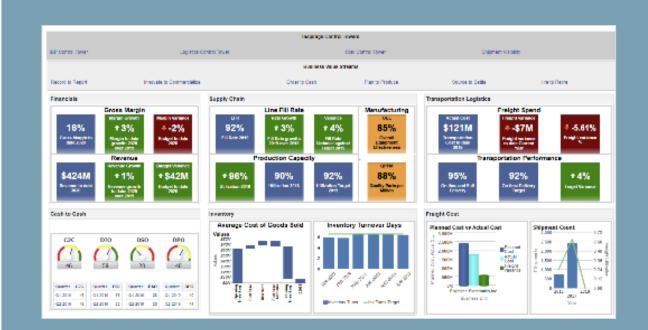

#### Control Tower that is Proactive and agile in every sense?

- Intuitive and Smart UX
- Provides Complete view of all Inflight Supply Chain Operations
- Business Rules driven Alerts and Notifications
- Planned v/s Actuals Help you understand the underlying data and Optimize the same

#### Close loop Integration to TMS / WMS / Supply Chain Planning systems so we can Act?

- Plan Alternate routes?
- Release the warehouse for other activities?
- Re plan your production
- Re promise your customer commitments

#### Provide Drill down abilities to answer Where and What accurately?

• What are we shipping? Product Information inside the container / Truck

**N**spirage

- Which Customer Location should it go to?
- Are we on time?

#### Are we delayed?

- Why Delayed?
- Where is it stuck?
- What is the Planned ETA?
- What Orders/Customers/Warehouse will be Impacted?

Accurate Frequent/Real time updates and Notifications