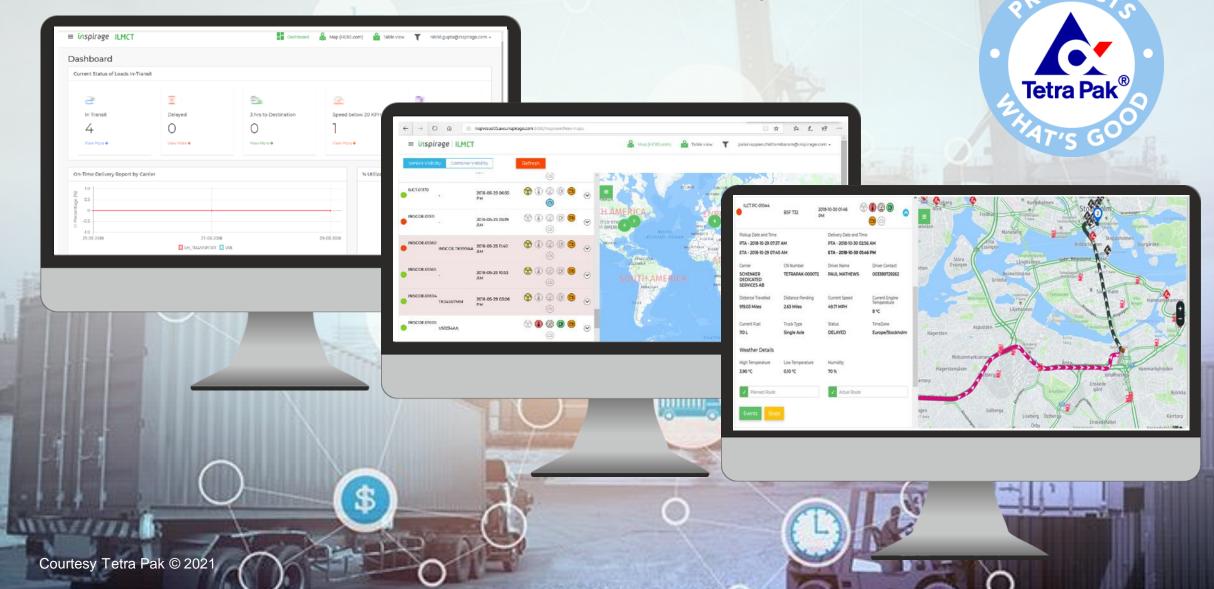

### Module: Logistics Control Tower

- Improved Transportation performance measurement capabilities
- Logistics performance management and financial analysis
- Shipment event visibility and impact analysis
- Diagnostic analytics combining logistics and supply chain management data to improve fulfillment and increase customer satisfaction
- Mobile enabled

# **GLOBAL LOGISTICS CONTROL TOWER**

### **Predictive Visibility**